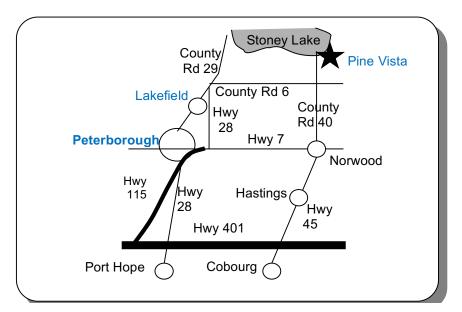

### Scottish Country Dance Weekend at Stoney Lake May 23-25, 2025

Guest teachers: Duncan & Ailsa Keppie Musicians: Don Bartlett & Blair Mackenzie

The Stoney Lake weekend is at Pine Vista, an award winning 4 star resort in the beautiful Kawartha Lakes, a 45-minute drive north of Peterborough, Ontario. Dancing at nearby USLA Sunset Pavilion, 2378 Crowe's Landing Road.